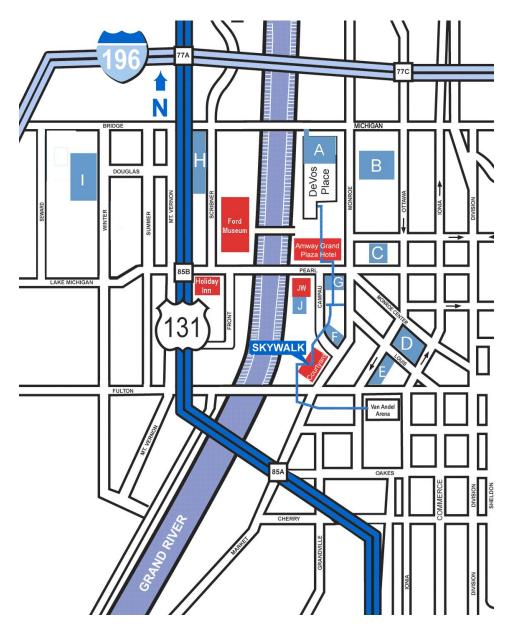

### **Downtown Venues**

**DeVos Place Convention Center** 303 Monroe Ave NW

Van Andel Arena 130 W Fulton St

#### **Downtown Hotels**

Amway Grand Plaza Hotel 187 Monroe Ave NW

Courtyard by Marriott Downtown 11 Monroe Ave NW

Holiday Inn Downtown 310 Pearl St NW

JW Marriott 235 Louis St NW

# Downtown Parking Facilities

- A. DeVos Place Ramp
- B. Government Center Ramp
- C. Ellis Midtown Ramp
- D. Monroe Center Ramp\*
- E. Ottawa Fulton Ramp
- F. Louis Campau Ramp
- G. Amway Grand Plaza Ramp
- H. Scribner Lot
- I. Area 8
- J. JW Marriott Ramp
- \* Sixty minutes free parking if you enter before 6:00pm

#### **Prices**

- A. \$1.00/half hour \$12.00 max \$8.00 evening rate after 5 pm
- B. \$1.00/half hour \$10.00 max \$7.00 evening rate after 5 pm
- C. \$2.00/half hour \$14.75 max, \$9 evening rate after 5pm
- D. \$1.00/half hour- \$14.00 max— \$7.00 evening event rate
- E. \$1.00/half hour \$9.00 max \$7.00 evening rate after 5 pm
- F. \$1.00/half hour \$9.00 max \$7.00 evening rate after 5 pm
- G. \$3.70/hour \$14.00 max 6:00am-5:30pm \$10.00 max 5:30-2:00pm; \$20 overnight
- H. \$3.00 coin or cash \$5.00 event rate
- . \$2.00 coin or cash \$5.00 event rate
- J. \$3.70/hr. \$14/day \$20 max